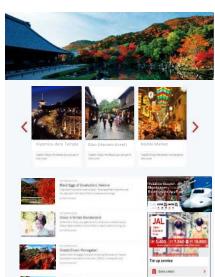

### 1. Joint Website Overview

- ① URL:「BEING JAPAN」 <u>http://beingjapan.jp/</u> (English)
- 2 Effective Date: Available from March 30<sup>th</sup> 2018 10:00AM Japan Time
- ③ Concept: Experience Japan as if you were already there
- (4) Contents :
  - (1) Introducing Japan's unique culture, gourmet, events, experience
  - (2) Explore nearby locations serviced by the Tokaido Shinkansen
  - (3) Company profile (Tokaido Shinkansen & Japan Airlines)
  - (4) Multifaceted Booking System
    Reservations for shinkansen travel accepted through smartEX;
    JAL`s International and Domestic reservation system;
    Also featuring hotels, restaurants, luggage delivery, taxi,
    transportation systems in Japan
- (5) Attached Image: [Being Japan] Website

# ② Sightseeing spots

Our recommendation tourist information