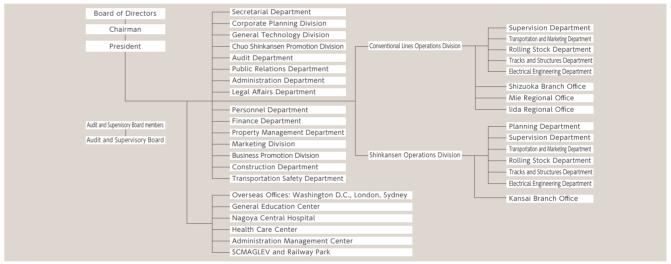

|
|                                          | Kansai Branch<br>Office                   | Shin-Osaka Hankyu Building 10-11F, 1-1-1 Miyahara,<br>Yodogawa-ku, Osaka-shi, Osaka 532-0003, Japan |
|                                          | Washington D.C.<br>Office                 | 805 15th Street, N.W., Suite 810, Washington, DC 20005, U.S.A.                                      |
|                                          | London Office                             | 6th Floor, 4 Eastcheap, London, EC3M 1AE, U.K.                                                      |
|                                          | Sydney Office                             | Suite 5.01A, Level5, 20 Hunter Street, Sydney,<br>NSW 2000, Australia                               |

## ► Organization Chart



# ► Operating Areas

JR Central operates the Tokaido Shinkansen, the main transportation artery linking Tokyo, Nagoya and Osaka, and a network of 12 conventional lines centered on the Nagoya and Shizuoka City areas.



| entral — Shinkansen — Conventional lines